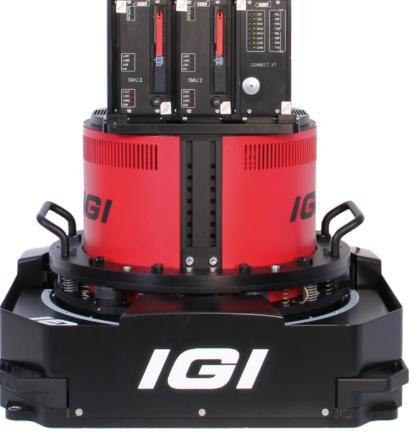

## Dual-DigiCAM-200°

## **Large Format Aerial Camera**

Based on the design of *IGI's DigiCAM* with integrated Phase One camera modules the *IGI Dual-DigiCAM* features the same high geometric accuracy, broad dynamic range and full metric capabilities at a larger format.